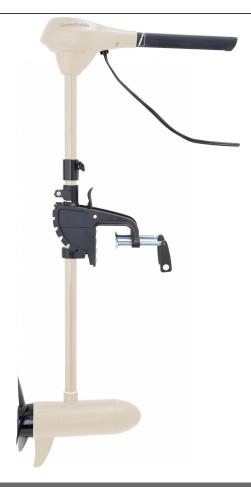

Phone: 08 9527 6963 Email: info@midwaymarine.net.au Website: https://www.midwaymarine.net.au Rockingham WA 6168



## MotorGuide R3 Freshwater Edition

POA

## Specifications

## **Boat Details** Motor Guide Price POA **Boat Brand** Model **R3** Freshwater Edition Length 0.00 Year 2020 Category Boat Engines and Outboards Hull Type Hull Style Power Type Stock Number 0 Condition State Western Australia New Suburb ROCKINGHAM Engine Make

Disclaimer

Our company offers the details of this vessel in good faith but cannot guarantee or warrant the accuracy of this information nor warrant the condition of the vessel. A buyer should instruct his agents and/or surveyors to investigate such details buyer desires validated. This vessel is offered subject to prior sale, price change or withdrawal without notice.