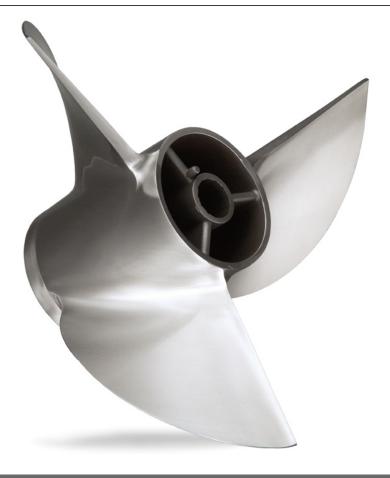

## Mercury T.E. Cleaver Outboard Propeller

POA

## Specifications

|   |    |     | eta |    |
|---|----|-----|-----|----|
| × | റാ | T 1 | ш   | ше |
| _ | va |     |     | шъ |

Power Type

Price POA Boat Brand Mercury
Model T.E. Cleaver Length 0.00

Year 2020 Category Boat Parts and Accessories