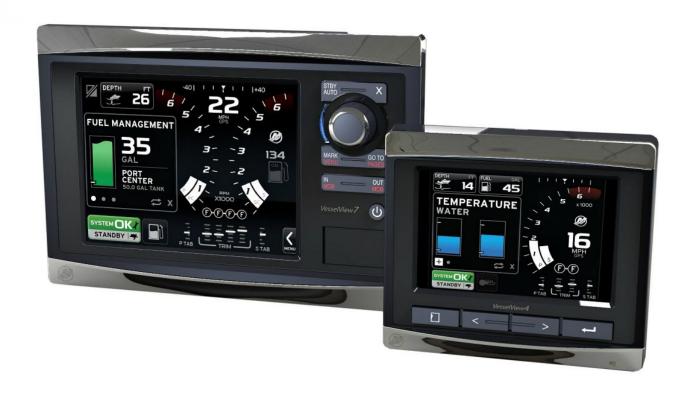

## Mercury SmartCraft

POA

## Specifications

Price POA **Boat Brand** Mercury SmartCraft 0.00 Model Length

Year 2020 Category **Boat Parts and Accessories** 

Hull Style Hull Type

Stock Number

Power Type 0

Condition State Western Australia New