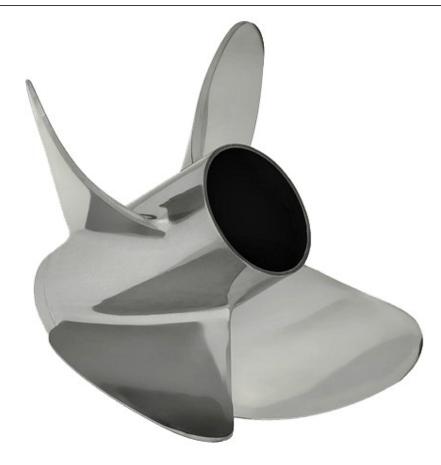

Email: info@midwaymarine.net.au

Website: https://www.midwaymarine.net.au

Rockingham WA 6168



## Mercury Pro Max Outboard Propeller

POA

## Specifications

| u | oat | . " | ztai | 13 |
|---|-----|-----|------|----|

Power Type

 Price
 POA
 Boat Brand
 Mercury

 Model
 Pro Max
 Length
 0.00

Year 2024 Category Boat Parts and Accessories

Hull Style Hull Type

Stock Number 0

Condition New State Western Australia

Suburb ROCKINGHAM Engine Make

## Disclaimer

Our company offers the details of this vessel in good faith but cannot guarantee or warrant the accuracy of this information nor warrant the condition of the vessel. A buyer should instruct his agents and/or surveyors to investigate such details buyer desires validated. This vessel is offered subject to prior sale, price change or withdrawal without notice.