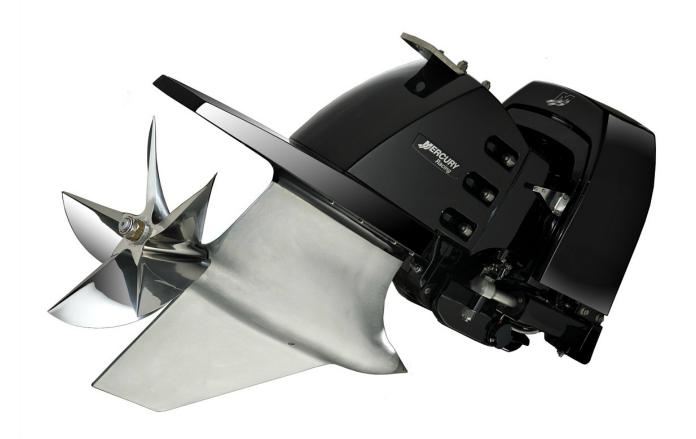

Email: info@midwaymarine.net.au

Website: https://www.midwaymarine.net.au

Rockingham WA 6168



## Mercury NXT6 SSM

POA

## Specifications

Power Type

 Price
 POA
 Boat Brand
 Mercury

 Model
 NXT6 SSM
 Length
 0.00

Year 2023 Category Boat Engines and Outboards

Hull Style Hull Type

Stock Number

Condition New State Western Australia

Suburb ROCKINGHAM Engine Make

## Disclaimer

Our company offers the details of this vessel in good faith but cannot guarantee or warrant the accuracy of this information nor warrant the condition of the vessel. A buyer should instruct his agents and/or surveyors to investigate such details buyer desires validated. This vessel is offered subject to prior sale, price change or withdrawal without notice.