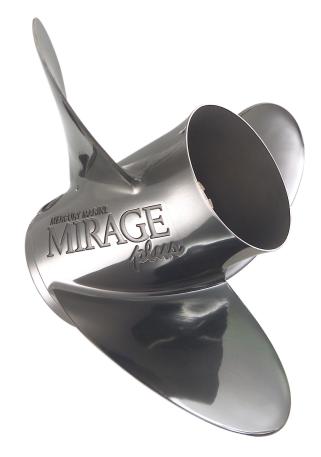

## Mercury Mirage® Plus Sterndrive Propeller

POA

## Specifications

| <b>Boat Details</b> |              |              |                            |
|---------------------|--------------|--------------|----------------------------|
| Price               | POA          | Boat Brand   | Mercury                    |
| Model               | Mirage® Plus | Length       | 0.00                       |
| Year                | 2024         | Category     | Boat Parts and Accessories |
| Hull Style          |              | Hull Type    |                            |
| Power Type          |              | Stock Number | 0                          |
| Condition           | New          | State        | Western Australia          |
| Suburb              | ROCKINGHAM   | Engine Make  |                            |
|                     |              |              |                            |