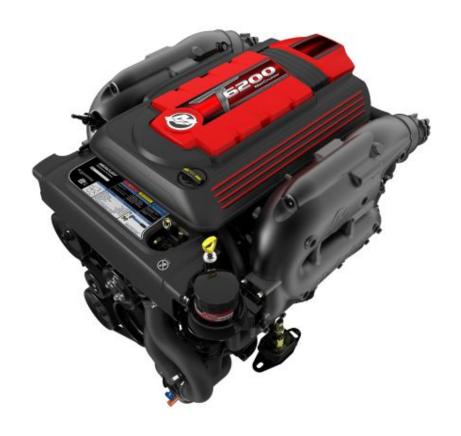

## Mercury MerCruiser T6200 Towsport Inboard

POA

## Specifications

| _  |    | _  |      |     |
|----|----|----|------|-----|
| Bo | at | De | etai | IIS |

Hull Style

Price POA Boat Brand MERCURY MERCRUISER

Model Mercury MerCruiser T6200 Length 0.00

Year 2023 Category Boat Engines and Outboards