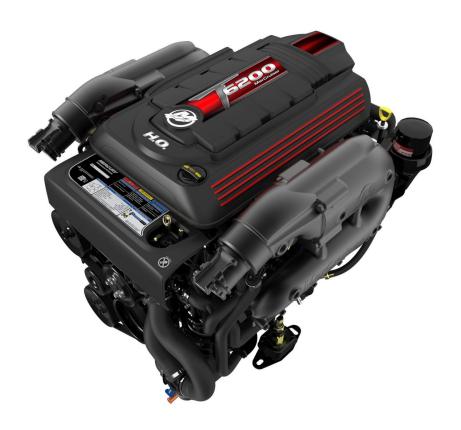

## Mercury MerCruiser T6200 HO Towsport Inboard

POA

## Specifications

| <b>Boat Details</b> |                                              |              |                            |
|---------------------|----------------------------------------------|--------------|----------------------------|
| Price               | POA                                          | Boat Brand   | MERCURY MERCRUISER         |
| Model               | Mercury MerCruiser T6200 HO Towsport Inboard | Length       | 0.00                       |
| Year                | 2023                                         | Category     | Boat Engines and Outboards |
| Hull Style          |                                              | Hull Type    |                            |
| Power Type          |                                              | Stock Number | 0                          |
| Condition           | New                                          | State        | Western Australia          |
| Suburb              | ROCKINGHAM                                   | Engine Make  | Mercury                    |