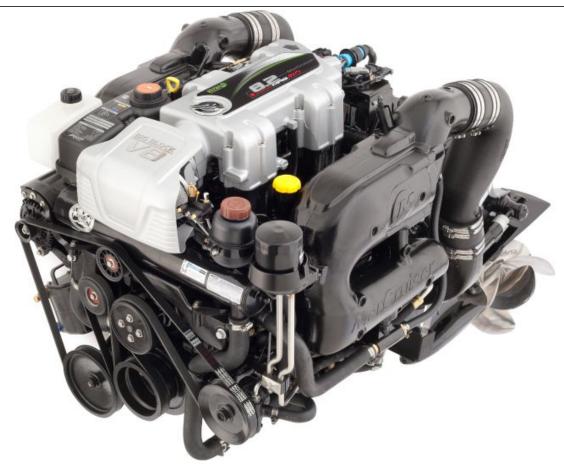

## Mercury MerCruiser 8.2L 430HP

POA

Model Mercury MerCruiser 8.2L 430HP Length 0.00

Year 2021 Category Boat Engines and Outboards

Hull Style Hull Type

Power Type Stock Number

Condition New State Western Australia

Suburb ROCKINGHAM Engine Make Mercury