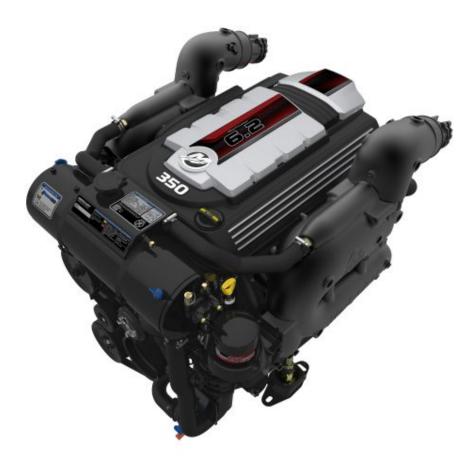

## Mercury MerCruiser 6.2L 350HP Inboard

POA

## **Boat Details** Price POA **Boat Brand** MERCURY MERCRUISER Model Mercury MerCruiser 6.2L 350HP Inboard Length 0.00 Year 2021 Category Boat Engines and Outboards Hull Type Hull Style Power Type Stock Number 0 Condition Western Australia New State Suburb ROCKINGHAM Engine Make Mercury