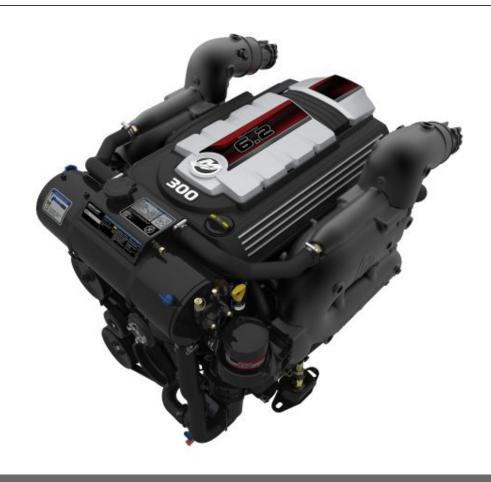

Email: info@midwaymarine.net.au

Website: https://www.midwaymarine.net.au

Rockingham WA 6168



## Mercury MerCruiser 6.2L 300HP Inboard

POA

## Specifications

|   |    |     | eta |    |
|---|----|-----|-----|----|
| × | റാ | T 1 | ш   | ше |
| _ | va |     |     | шъ |

Price POA Boat Brand MERCURY MERCRUISER

Model Mercury MerCruiser 6.2L 300HP Inboard Length 0.0

Year 2021 Category Boat Engines and Outboards

Hull Style Hull Type

Power Type Stock Number

Condition New State Western Australia

Suburb ROCKINGHAM Engine Make Mercury

## Disclaimer

Our company offers the details of this vessel in good faith but cannot guarantee or warrant the accuracy of this information nor warrant the condition of the vessel. A buyer should instruct his agents and/or surveyors to investigate such details buyer desires validated. This vessel is offered subject to prior sale, price change or wi