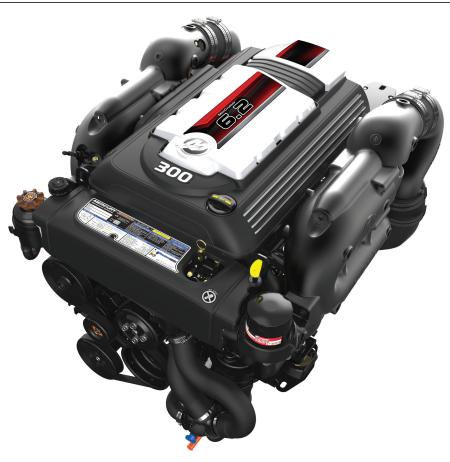

## Mercury MerCruiser 6.2L 300HP

POA

## **Boat Details**

| Price      | POA                           | Boat Brand   | MERCURY MERCRUISER         |
|------------|-------------------------------|--------------|----------------------------|
| Model      | Mercury MerCruiser 6.2L 300HP | Length       | 0.00                       |
| Year       | 2021                          | Category     | Boat Engines and Outboards |
| Hull Style |                               | Hull Type    |                            |
| Power Type |                               | Stock Number | 0                          |
| Condition  | New                           | State        | Western Australia          |
| Suburb     | ROCKINGHAM                    | Engine Make  | MerCruiser                 |
|            |                               |              |                            |