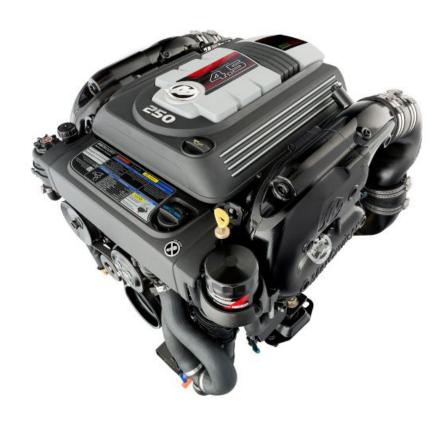

## Mercury MerCruiser 4.5L 250HP

POA

## Specifications

|   |    |    | - 4   | ails |
|---|----|----|-------|------|
| × | റാ | т. | IOT:  | alle |
| _ | va |    | , – . | ana  |

Price POA Boat Brand MERCURY MERCRUISER

Model Mercury MerCruiser 4.5L 250HP Length 0.0