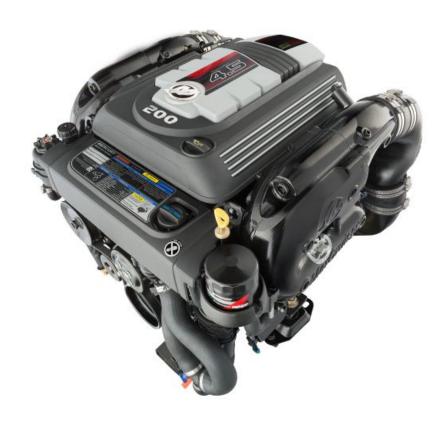

## Mercury MerCruiser 4.5L 200HP

POA

## Specifications

|   |    |     | eta |    |
|---|----|-----|-----|----|
| × | റാ | T 1 | ш   | ше |
| _ | va |     |     | шъ |

Price POA Boat Brand MERCURY MERCRUISER

Model Mercury MerCruiser 4.5L 200HP Length 0.0