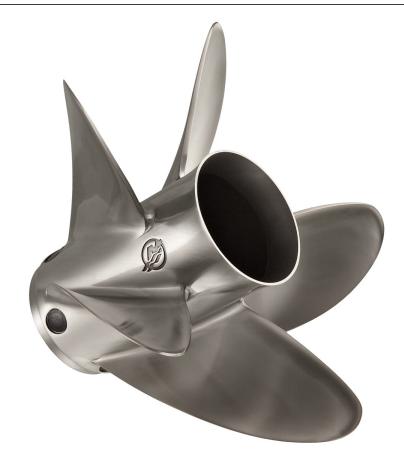

## Mercury Maximus® Sterndrive Propeller

POA

## Specifications

|   |    |     | eta |    |
|---|----|-----|-----|----|
| × | റാ | T 1 | ш   | ше |
| _ | va |     |     | шъ |

 Price
 POA
 Boat Brand
 Mercury

 Model
 Maximus®
 Length
 0.00

Year 2020 Category Boat Parts and Accessories