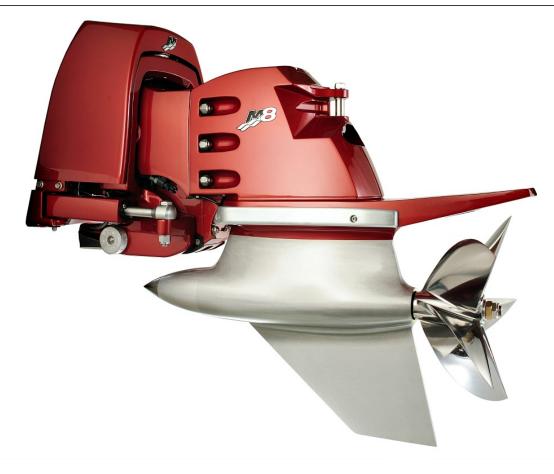

## Mercury M8 Drive

POA

## Specifications

| _  |      | _   |     | _  |
|----|------|-----|-----|----|
| Bo | ot l | Do: | tai | le |
| DU | aιι  | ᅜ   | ιai | 13 |

 Price
 POA
 Boat Brand
 Mercury

 Model
 M8 Drive
 Length
 0.00