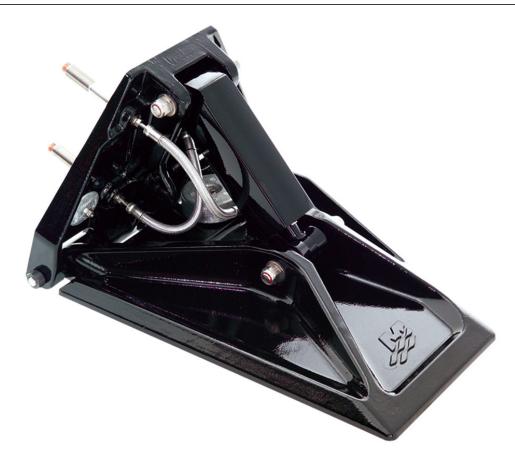

Email: info@midwaymarine.net.au

Website: https://www.midwaymarine.net.au

Rockingham WA 6168



## Mercury K-Plane® Trim Tabs

POA

## Specifications

|   |    |    | - 4   | ails |
|---|----|----|-------|------|
| × | റാ | т. | IOT:  | alle |
| _ | va |    | , – . | ana  |

 Price
 POA
 Boat Brand
 Mercury

 Model
 K-Plane® Trim Tabs
 Length
 0.00

Year 2020 Category Boat Parts and Accessories

Hull Style Hull Type

Power Type Stock Number

Condition New State Western Australia

Suburb ROCKINGHAM Engine Make

## Disclaimer

Our company offers the details of this vessel in good faith but cannot guarantee or warrant the accuracy of this information nor warrant the condition of the vessel. A buyer should instruct his agents and/or surveyors to investigate such details buyer desires validated. This vessel is offered subject to prior sale, price change or withdrawal without notice.