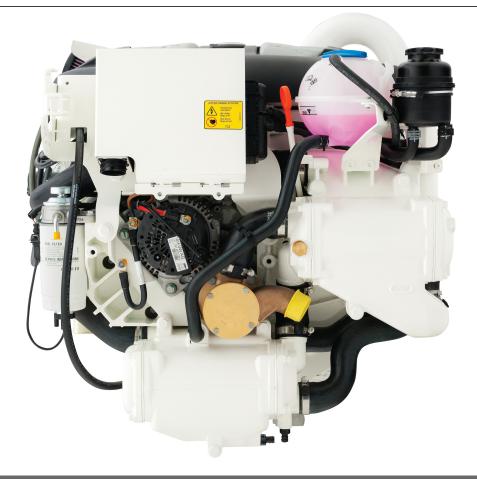

## Mercury Diesel TDI 3.0

POA

## Specifications

Price POA Boat Brand Mercury
Model TDI 3.0 (Diesel) Length 0.00

Year 2020 Category Boat Engines and Outboards

Hull Style Hull Type

Power Type Stock Number

Condition New State Western Australia

Suburb ROCKINGHAM Engine Make Mercury