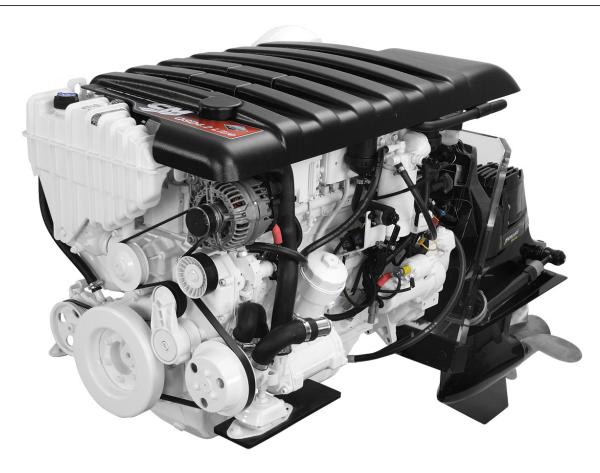

## Mercury Diesel Inline 4.2

POA

## Specifications

| _  |    | _  |      |     |
|----|----|----|------|-----|
| Bo | at | De | etai | IIS |

PricePOABoat BrandMercuryModelInline 4.2 (Diesel)Length0.00

Year 2020 Category Boat Engines and Outboards