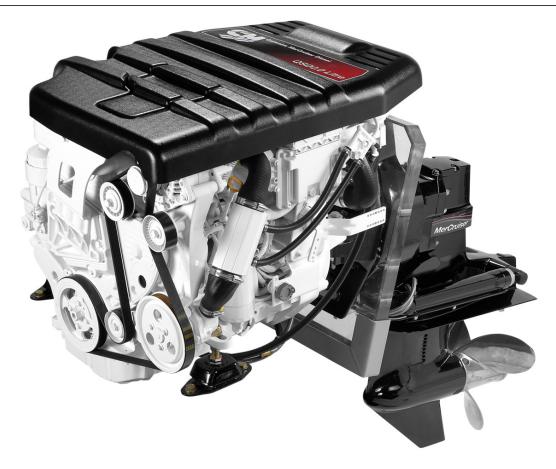

## Mercury Diesel Inline 2.0

POA

## Specifications

|   |    |     | eta |    |
|---|----|-----|-----|----|
| × | റാ | T 1 | ш   | ше |
| _ | va |     |     | шъ |

Price POA Boat Brand Mercury
Model Inline 2.0 (Diesel) Length 0.00

Year 2020 Category Boat Engines and Outboards