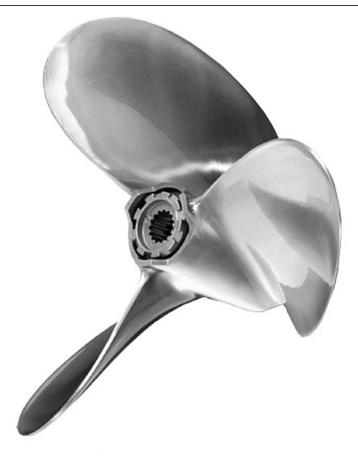

## Mercury Chopper® II Outboard Propeller

POA

0

## Specifications

|   |    |     | eta |    |
|---|----|-----|-----|----|
| × | റാ | T 1 | ш   | ше |
| _ | va |     |     | шъ |

Price POA Boat Brand Mercury Model Chopper® II Length 0.00

Year 2024 Category Boat Parts and Accessories