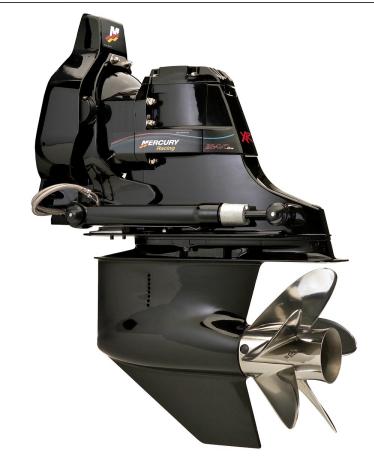

## Mercury Bravo One XR® Drive

POA

## **Boat Details** Price POA **Boat Brand** Mercury Bravo One XR® Drive Length Model 0.00 Year 2020 Category Boat Engines and Outboards Hull Type Hull Style Power Type Stock Number 0 Condition State Western Australia New Suburb ROCKINGHAM Engine Make