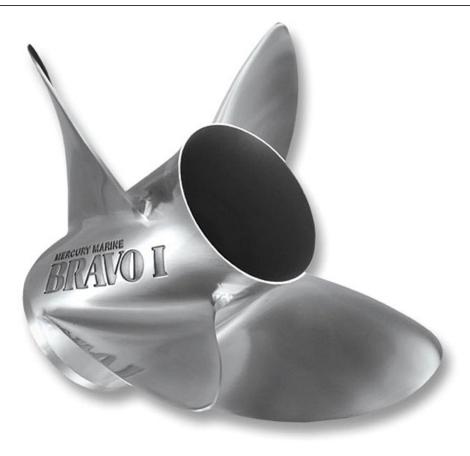

## Mercury Bravo I® Verado & Sterndrive

POA

**Boat Brand** 

Length

Mercury 0.00

0

## Specifications

| Boa | t De | tails |
|-----|------|-------|
|-----|------|-------|

Price POA

Model Bravo I® Verado & Sterndrive

Year 2020 Category Boat Parts and Accessories

Hull Style Hull Type

Power Type Stock Number