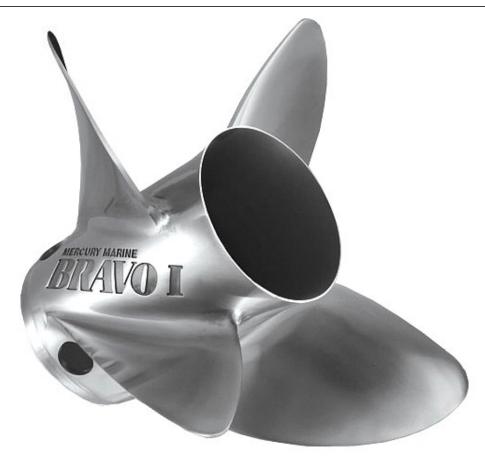

## Mercury Bravo I® Outboard

POA

## Specifications

| _  |    | _  |      |     |
|----|----|----|------|-----|
| Bo | at | De | etai | IIS |

Price POA Boat Brand Mercury
Model Bravo l® Outboard Length 0.00

Year 2020 Category Boat Parts and Accessories