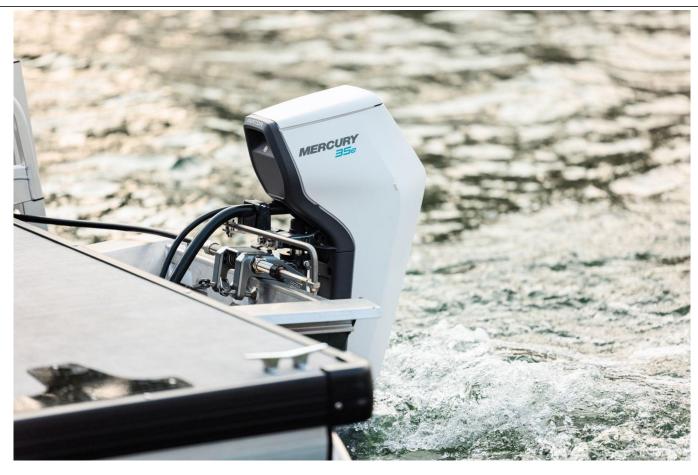

Email: info@midwaymarine.net.au

Website: https://www.midwaymarine.net.au

Rockingham WA 6168



## Mercury Avator 35e Electric Outboard

POA







## Specifications

## **Boat Details**

Price POA Boat Brand Mercury Model 35e Length 0.00

Year 2024 Category Boat Engines and Outboards

Hull Style Hull Type

Condition New State Western Australia

Suburb ROCKINGHAM Engine Make

## Disclaimer

**Power Type** 

Our company offers the details of this vessel in good faith but cannot guarantee or warrant the accuracy of this information nor warrant the condition of the vessel. A buyer should instruct his agents and/or surveyors to investigate such details buyer desires validated. This vessel is offered subject to prior sale, price change or withdrawal without notice.

Stock Number