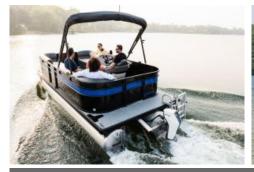

Email: info@midwaymarine.net.au

Website: https://www.midwaymarine.net.au

Rockingham WA 6168



## Mercury Avator 35e Electric Outboard

POA







## Specifications

## **Boat Details**

Price POA Boat Brand Mercury Model 35e Length 0.00

Year 2024 Category Boat Engines and Outboards

Hull Style Hull Type

Condition New State Western Australia

Suburb ROCKINGHAM Engine Make

## Disclaimer

**Power Type** 

Our company offers the details of this vessel in good faith but cannot guarantee or warrant the accuracy of this information nor warrant the condition of the vessel. A buyer should instruct his agents and/or surveyors to investigate such details buyer desires validated. This vessel is offered subject to prior sale, price change or withdrawal without notice.

Stock Number