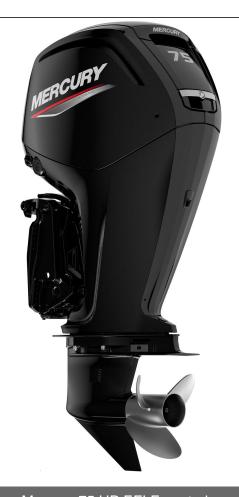

## Mercury 75 HP EFI Fourstroke

POA

**Boat Brand** 

Length

Mercury

0.00

## Specifications

**Boat Details** 

Power Type

Price POA

Model 75 HP EFI (Fourstroke)

Year 2020 Category Boat Engines and Outboards

Hull Style Hull Type

Stock Number