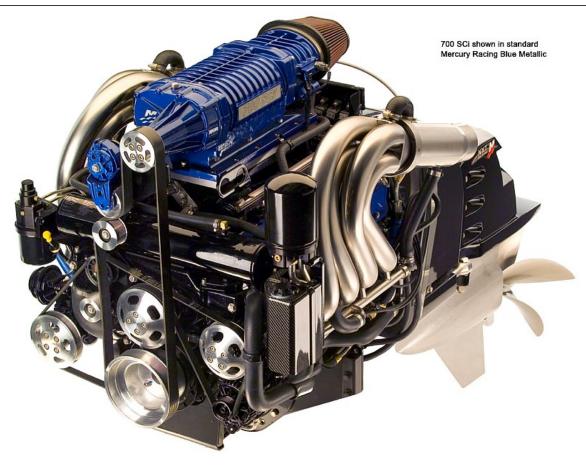

Email: info@midwaymarine.net.au

Website: https://www.midwaymarine.net.au

Rockingham WA 6168



## Mercury 700 SCi Racing Sterndrive

POA

## Specifications

|   |    |     | eta |    |
|---|----|-----|-----|----|
| × | റാ | T 1 | ш   | ше |
| _ | va |     |     | шъ |

Power Type

PricePOABoat BrandMercuryModel700 SCi Racing SterndriveLength0.00

Year 2024 Category Boat Engines and Outboards

Hull Style Hull Type

Stock Number

Condition New State Western Australia

Suburb ROCKINGHAM Engine Make Mercury

## Disclaimer

Our company offers the details of this vessel in good faith but cannot guarantee or warrant the accuracy of this information nor warrant the condition of the vessel. A buyer should instruct his agents and/or surveyors to investigate such details buyer desires validated. This vessel is offered subject to prior sale, price change or withdrawal without notice.