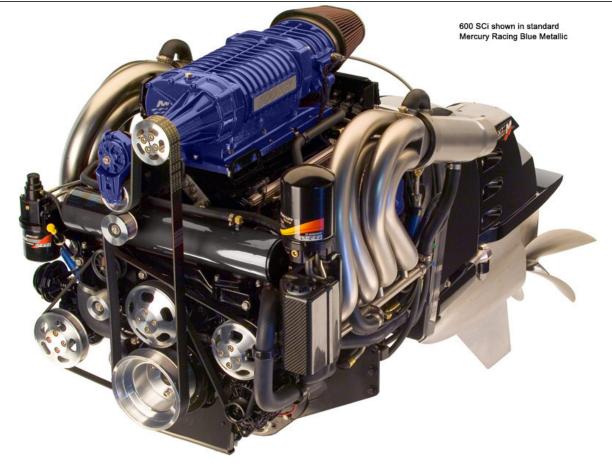

## Mercury 600 SCi Racing Sterndrive

POA

## **Boat Details** Price POA **Boat Brand** Mercury Model 600 SCi Racing Sterndrive Length 0.00 Year 2020 Category Boat Engines and Outboards Hull Type Hull Style Power Type Stock Number 0 Condition Western Australia New State Suburb ROCKINGHAM Engine Make Mercury