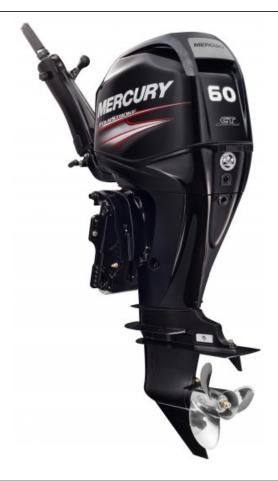

## Mercury 60 HP Command Thrust Fourstroke

POA

## Specifications

| о. |    | 4 6 | )eta | .:I. |
|----|----|-----|------|------|
| О  | oa | IL  | æĽ   | 1112 |

Hull Style

Power Type

Price POA Boat Brand Mercury
Model 60 HP Command Thrust (Fourstroke) Length 0.00

Year 2020 Category Boat Engines and Outboards

Hull Type

Stock Number

Condition New State Western Australia

Suburb ROCKINGHAM Engine Make Mercury