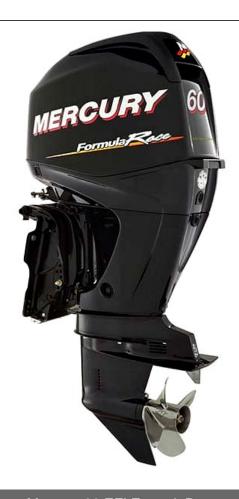

## Mercury 60 EFI FormulaRace

POA

## Specifications

| В | 0 | at | D | e | tai | IS |
|---|---|----|---|---|-----|----|
|   |   |    |   |   |     |    |

Power Type

 Price
 POA
 Boat Brand
 Mercury

 Model
 60 EFI FormulaRace
 Length
 0.00