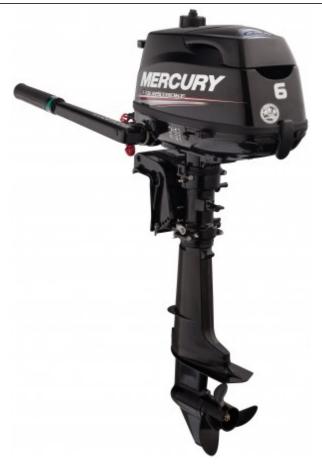

## Mercury 6 HP Fourstroke

POA

## Specifications

| Boa | t De | tails |
|-----|------|-------|
|-----|------|-------|

Power Type

PricePOABoat BrandMercuryModel6HP (Fourstroke)Length0.00

Year 2020 Category Boat Engines and Outboards

Hull Style Hull Type