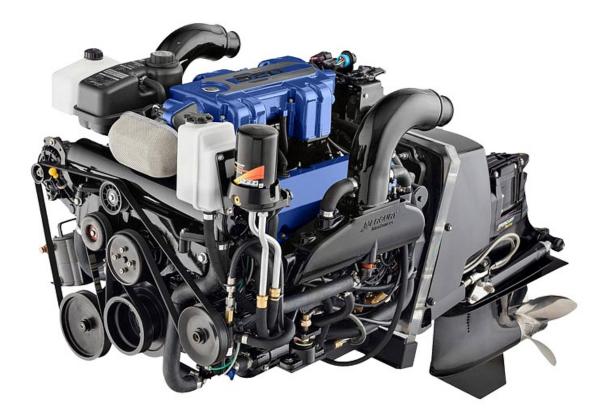

## Mercury 520 Racing Sterndrive

POA

## **Boat Details** Price POA **Boat Brand** Mercury Model 520 Racing Sterndrive Length 0.00 Year 2024 Category Boat Engines and Outboards Hull Type Hull Style Power Type Stock Number 0 Condition State Western Australia New Suburb ROCKINGHAM Engine Make Mercury