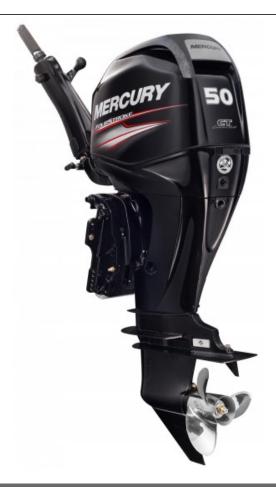

## Mercury 50 HP Command Thrust Fourstroke

POA

## Specifications

| _  |    | _  |      |     |
|----|----|----|------|-----|
| Bo | at | De | etai | IIS |

Hull Style

Power Type

Price POA Boat Brand Mercury
Model 50 HP Command Thrust (Fourstroke) Length 0.00

Year 2020 Category Boat Engines and Outboards

Hull Type

Stock Number 0

Condition New State Western Australia

Suburb ROCKINGHAM Engine Make Mercury