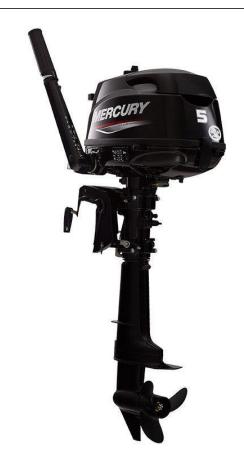

## Mercury 5 HP Fourstroke

POA

## Specifications

| Boa | t De | tails |
|-----|------|-------|
|-----|------|-------|

Price POA Boat Brand Mercury
Model 5 HP (Fourstroke) Length 0.00

Year 2020 Category Boat Engines and Outboards

Hull Style Hull Type