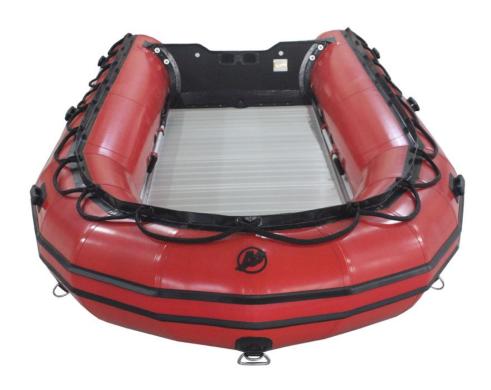

## Mercury 470 Heavy Duty

POA

Western Australia

## **Boat Details**

Price POA Boat Brand Mercury Model 470 Heavy Duty Length 4.70

Year 2020 Category Inflatable Boats
Hull Style Single Hull Type Inflatable

Power Type Power Stock Number 0

ConditionNewStateSuburbROCKINGHAMEngine Make