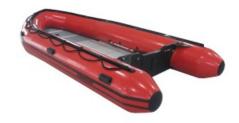

## Mercury 470 Heavy Duty

POA

Western Australia

## **Boat Details**

Price POA Boat Brand Mercury Model 470 Heavy Duty Length 4.70

Year 2020 Category Inflatable Boats
Hull Style Single Hull Type Inflatable

Power Type Power Stock Number 0

ConditionNewStateSuburbROCKINGHAMEngine Make