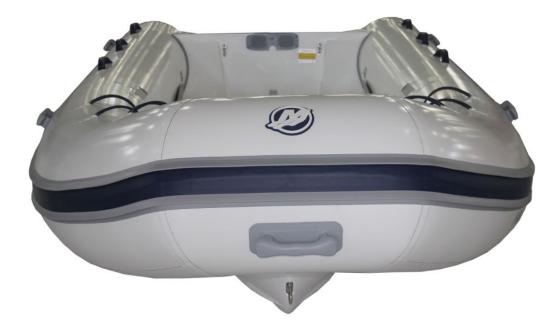

## Mercury 420 Ocean Runner RIB

POA

Specifications

| <b>Boat Details</b> |                      |              |                   |
|---------------------|----------------------|--------------|-------------------|
| Price               | POA                  | Boat Brand   | Mercury           |
| Model               | 420 OCEAN RUNNER RIB | Length       | 4.20              |
| Year                | 2020                 | Category     | Inflatable Boats  |
| Hull Style          | Single               | Hull Type    | Inflatable        |
| Power Type          | Power                | Stock Number | 0                 |
| Condition           | New                  | State        | Western Australia |
| Suburb              | ROCKINGHAM           | Engine Make  |                   |
|                     |                      |              |                   |