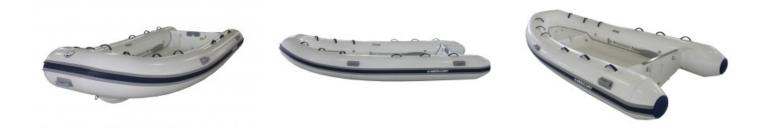

## Mercury 420 Ocean Runner RIB

POA

Specifications

| <b>Boat Details</b> |                      |              |                   |
|---------------------|----------------------|--------------|-------------------|
| Price               | POA                  | Boat Brand   | Mercury           |
| Model               | 420 OCEAN RUNNER RIB | Length       | 4.20              |
| Year                | 2020                 | Category     | Inflatable Boats  |
| Hull Style          | Single               | Hull Type    | Inflatable        |
| Power Type          | Power                | Stock Number | 0                 |
| Condition           | New                  | State        | Western Australia |
| Suburb              | ROCKINGHAM           | Engine Make  |                   |
|                     |                      |              |                   |