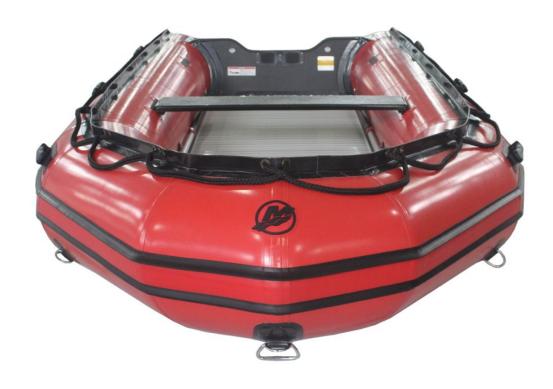

## Mercury 415 Heavy Duty

POA

## **Boat Details**

Price POA Boat Brand Mercury
Model 415 Heavy Duty Length 4.15

Year 2020 Category Inflatable Boats
Hull Style Single Hull Type Inflatable

Power Type Power Stock Number 0

Condition New State Western Australia