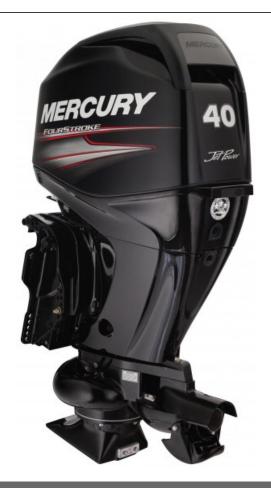

## Mercury 40 HP Fourstroke Jet

POA

## Specifications

| Boa | t De | tails |
|-----|------|-------|
|-----|------|-------|

Power Type

Price POA Boat Brand Mercury
Model 40 HP Fourstroke Jet Length 0.00

Year 2020 Category Boat Engines and Outboards