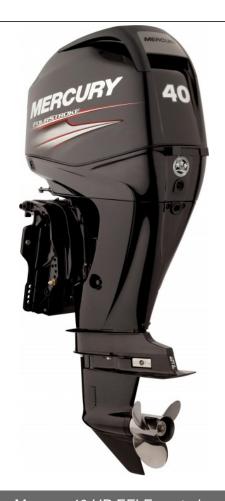

## Mercury 40 HP EFI Fourstroke

POA

**Boat Brand** 

Length

Category

Hull Type

## Specifications

**Boat Details**Price

POA

40 HP EFI (Fourstroke)

Year 2020

Hull Style

Suburb

Model

Power Type

Condition New

Sto

ROCKINGHAM Engine M

Mercury

0.00

Boat Engines and Outboards

Stock Number 0

State Western Australia

Engine Make Mercury