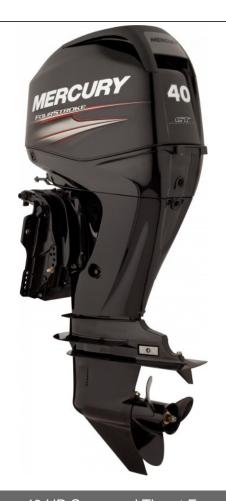

## Mercury 40 HP Command Thrust Fourstroke

POA

## Specifications

| _  |    | _  |      |     |
|----|----|----|------|-----|
| Bo | at | De | etai | IIS |

Hull Style Power Type

Price POA Boat Brand Mercury
Model 40 HP Command Thrust (Fourstroke) Length 0.00

Year 2020 Category Boat Engines and Outboards

Hull Type

Stock Number 0

Condition New State Western Australia

Suburb ROCKINGHAM Engine Make Mercury