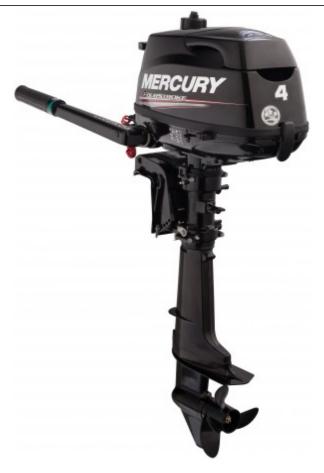

## Mercury 4 HP Fourstroke

POA

## Specifications

| _  |    | _  |      |     |
|----|----|----|------|-----|
| Bo | at | De | etai | IIS |

Price POA Boat Brand Mercury
Model 4 HP (Fourstroke) Length 0.00

Year 2020 Category Boat Engines and Outboards