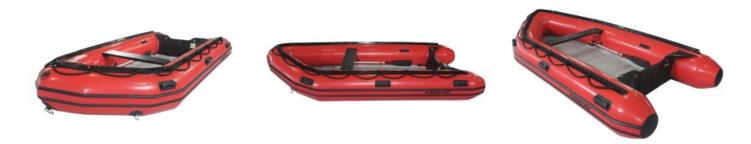

Phone: 08 9527 6963 Email: info@midwaymarine.net.au Website: https://www.midwaymarine.net.au Rockingham WA 6168

Mercury 365 Heavy Duty

POA

## Specifications

| <b>Boat Details</b> |                |              |                   |
|---------------------|----------------|--------------|-------------------|
| Price               | POA            | Boat Brand   | Mercury           |
| Model               | 365 Heavy Duty | Length       | 3.65              |
| Year                | 2020           | Category     | Inflatable Boats  |
| Hull Style          | Single         | Hull Type    | Inflatable        |
| Power Type          | Power          | Stock Number | 0                 |
| Condition           | New            | State        | Western Australia |
| Suburb              | ROCKINGHAM     | Engine Make  |                   |
|                     |                |              |                   |