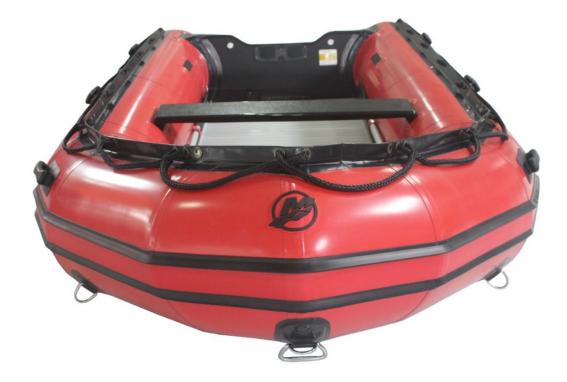

Phone: 08 9527 6963 Email: info@midwaymarine.net.au Website: https://www.midwaymarine.net.au Rockingham WA 6168

Mercury 365 Heavy Duty

POA

## Specifications

| <b>Boat Details</b> |                |              |                   |
|---------------------|----------------|--------------|-------------------|
| Price               | POA            | Boat Brand   | Mercury           |
| Model               | 365 Heavy Duty | Length       | 3.65              |
| Year                | 2020           | Category     | Inflatable Boats  |
| Hull Style          | Single         | Hull Type    | Inflatable        |
| Power Type          | Power          | Stock Number | 0                 |
| Condition           | New            | State        | Western Australia |
| Suburb              | ROCKINGHAM     | Engine Make  |                   |
|                     |                |              |                   |