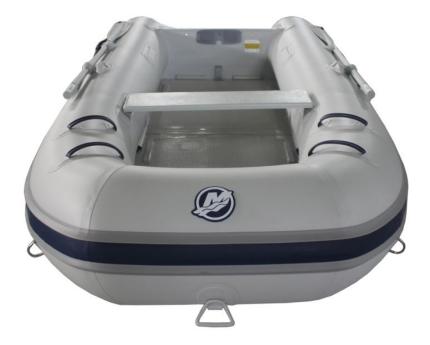

Phone: 08 9527 6963 Email: info@midwaymarine.net.au Website: https://www.midwaymarine.net.au Rockingham WA 6168

Mercury 320 Sport POA

## Specifications

| <b>Boat Details</b> |            |              |                   |
|---------------------|------------|--------------|-------------------|
| Price               | POA        | Boat Brand   | Mercury           |
| Model               | 320 Sport  | Length       | 3.20              |
| Year                | 2020       | Category     | Inflatable Boats  |
| Hull Style          | Single     | Hull Type    | Inflatable        |
| Power Type          | Power      | Stock Number | 0                 |
| Condition           | New        | State        | Western Australia |
| Suburb              | ROCKINGHAM | Engine Make  |                   |
|                     |            |              |                   |