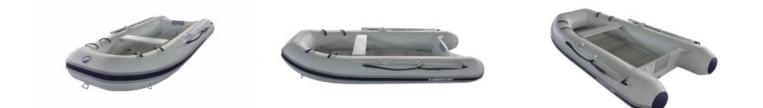

Phone: 08 9527 6963 Email: info@midwaymarine.net.au Website: https://www.midwaymarine.net.au Rockingham WA 6168

Mercury 320 Sport POA

## Specifications

| <b>Boat Details</b> |            |              |                   |
|---------------------|------------|--------------|-------------------|
| Price               | POA        | Boat Brand   | Mercury           |
| Model               | 320 Sport  | Length       | 3.20              |
| Year                | 2020       | Category     | Inflatable Boats  |
| Hull Style          | Single     | Hull Type    | Inflatable        |
| Power Type          | Power      | Stock Number | 0                 |
| Condition           | New        | State        | Western Australia |
| Suburb              | ROCKINGHAM | Engine Make  |                   |
|                     |            |              |                   |