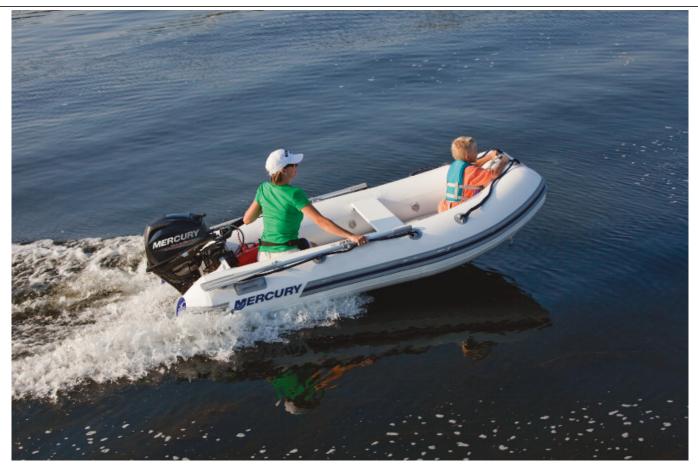

Phone: 08 9527 6963 Email: info@midwaymarine.net.au Website: https://www.midwaymarine.net.au Rockingham WA 6168

Mercury 320 Air Deck

POA

## Specifications

| <b>Boat Details</b> |              |              |                   |
|---------------------|--------------|--------------|-------------------|
| Price               | POA          | Boat Brand   | Mercury           |
| Model               | 320 Air Deck | Length       | 3.20              |
| Year                | 2020         | Category     | Inflatable Boats  |
| Hull Style          | Single       | Hull Type    | Inflatable        |
| Power Type          | Power        | Stock Number | 0                 |
| Condition           | New          | State        | Western Australia |
| Suburb              | ROCKINGHAM   | Engine Make  |                   |
|                     |              |              |                   |