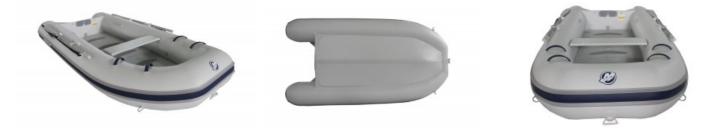

Phone: 08 9527 6963 Email: info@midwaymarine.net.au Website: https://www.midwaymarine.net.au Rockingham WA 6168

Mercury 320 Air Deck

POA

## Specifications

| <b>Boat Details</b> |              |              |                   |
|---------------------|--------------|--------------|-------------------|
| Price               | POA          | Boat Brand   | Mercury           |
| Model               | 320 Air Deck | Length       | 3.20              |
| Year                | 2020         | Category     | Inflatable Boats  |
| Hull Style          | Single       | Hull Type    | Inflatable        |
| Power Type          | Power        | Stock Number | 0                 |
| Condition           | New          | State        | Western Australia |
| Suburb              | ROCKINGHAM   | Engine Make  |                   |
|                     |              |              |                   |