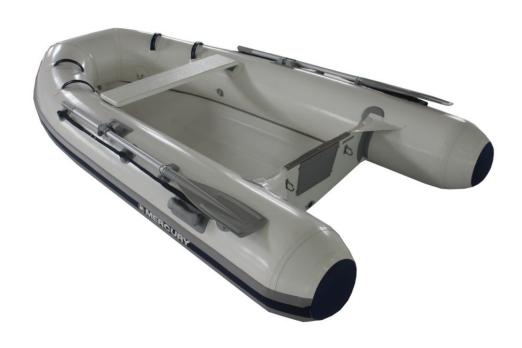

## Mercury 300 Dynamic RIB

POA

## **Boat Details**

PricePOABoat BrandMercuryModel300 Dynamic RIBLength3.00

Year2020CategoryInflatable BoatsHull StyleSingleHull TypeInflatablePower TypePowerStock Number0

Condition New State Western Australia