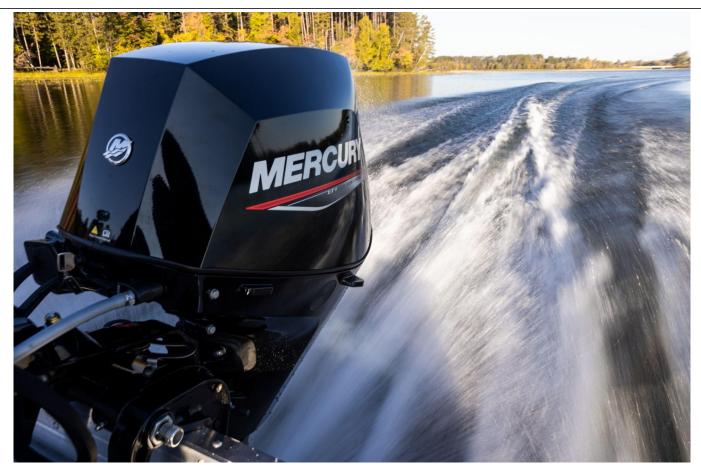

## Mercury 30 HP EFI Fourstroke

POA

## **Boat Details**

Price POA Boat Brand Mercury
Model 30 HP EFI (Fourstroke) Length 0.00

Year 2023 Category Boat Engines and Outboards

Hull Style Hull Type

Power Type Stock Number C

Condition New State Western Australia

Suburb ROCKINGHAM Engine Make Mercury