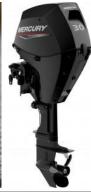

## Mercury 30 HP EFI Fourstroke

POA

## **Boat Details**

Price POA Boat Brand Mercury
Model 30 HP EFI (Fourstroke) Length 0.00

Year 2023 Category Boat Engines and Outboards

Hull Style Hull Type

Power Type Stock Number C

Condition New State Western Australia