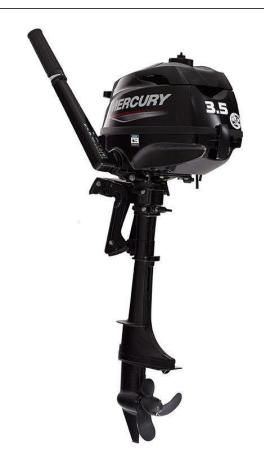

## Mercury 3.5 HP Fourstroke

POA

## Specifications

| Boa | t De | tails |
|-----|------|-------|
|-----|------|-------|

Power Type

Price POA Boat Brand Mercury
Model 3.5 HP (Fourstroke) Length 0.00

Year 2020 Category Boat Engines and Outboards