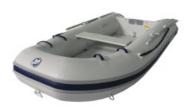

Email: info@midwaymarine.net.au

Website: https://www.midwaymarine.net.au

Rockingham WA 6168

Mercury 290 Sport

POA

## **Boat Details**

PricePOABoat BrandMercuryModel290 SportLength2.90

Year 2020 Category Inflatable Boats
Hull Style Single Hull Type Inflatable

Power Type Power Stock Number

Condition New State Western Australia