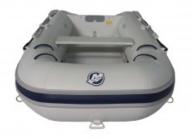

Email: info@midwaymarine.net.au

Website: https://www.midwaymarine.net.au

Rockingham WA 6168

Mercury 290 Sport

POA

## **Boat Details**

PricePOABoat BrandMercuryModel290 SportLength2.90

Year 2020 Category Inflatable Boats
Hull Style Single Hull Type Inflatable

Power Type Power Stock Number

Condition New State Western Australia