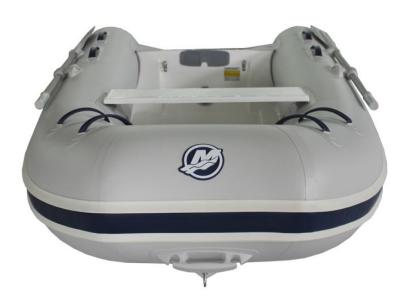

## Mercury 290 Ocean Runner RIB

POA

## **Boat Details**

PricePOABoat BrandMercuryModel290 OCEAN RUNNER RIBLength2.90

Year2020CategoryInflatable BoatsHull StyleSingleHull TypeInflatable

Power Type Power Stock Number 0

Condition New State Western Australia