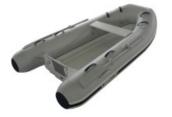

## Mercury 290 Ocean Runner RIB

POA

## **Boat Details**

PricePOABoat BrandMercuryModel290 OCEAN RUNNER RIBLength2.90

Year2020CategoryInflatable BoatsHull StyleSingleHull TypeInflatable

Power Type Power Stock Number 0

Condition New State Western Australia