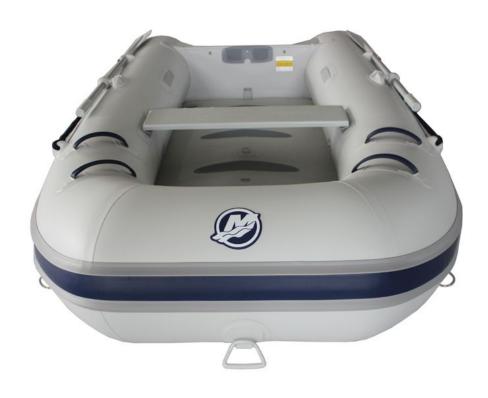

## Mercury 290 Air Deck

POA

## **Boat Details**

PricePOABoat BrandMercuryModel290 Air DeckLength2.90

Year2020CategoryInflatable BoatsHull StyleSingleHull TypeInflatablePower TypePowerStock Number0

Condition New State Western Australia